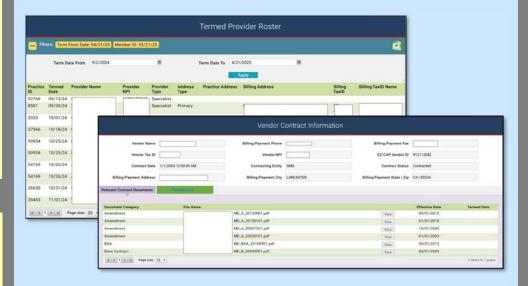

## A web-based application that helps healthcare organizations effectively manage their core constituents

Termed Providers helps you find the members who are still assigned to Primary Care Physicians who are termed. To make sure that the member receives proper and timely care, they need to be moved to a new Primary Care Physician.

Vendor Contract shows the all the contracted vendors and the providers who are associated with the vendors. The system shows the Vendor demographic info along with the contract documents and amendments arranged in chronological order.